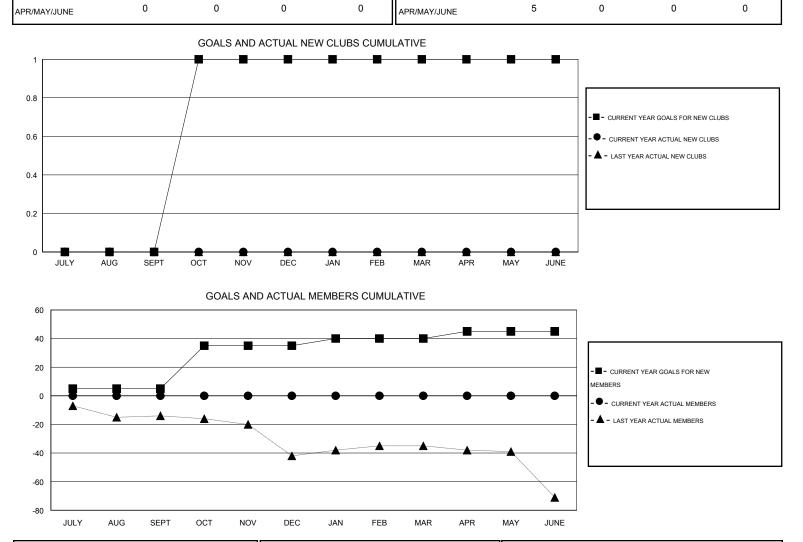

## **District 5 SW**

Results as of: 6/30/2016

| GMT: Judy Ha  | nkom             |                    | LOCATION SOUTH DAKOTA |                  |                       |                    |                                     |                    | GMT CA 1         |  |
|---------------|------------------|--------------------|-----------------------|------------------|-----------------------|--------------------|-------------------------------------|--------------------|------------------|--|
| Clubs         |                  |                    |                       |                  | Members               |                    |                                     |                    |                  |  |
|               | RESU             | ILTS FOR 2016-2017 |                       |                  | RESULTS FOR 2016-2017 |                    |                                     |                    |                  |  |
| QUARTER       | NEW CLUB<br>GOAL | NEW CLUBS          | DROPPED<br>CLUBS      | NET<br>GAIN/LOSS | QUARTER               | NEW MEMBER<br>GOAL | CHARTER AND<br>NEW MEMBERS<br>ADDED | DROPPED<br>MEMBERS | NET<br>GAIN/LOSS |  |
| JULY/AUG/SEPT | 0                | 0                  | 0                     | 0                | JULY/AUG/SEPT         | 5                  | 0                                   | 0                  | 0                |  |
| OCT/NOV/DEC   | 1                | 0                  | 0                     | 0                | OCT/NOV/DEC           | 30                 | 0                                   | 0                  | 0                |  |
| JAN/FEB/MAR   | 0                | 0                  | 0                     | 0                | JAN/FEB/MAR           | 5                  | 0                                   | 0                  | 0                |  |

| DROPPED CLUBS: 0 |   | 0 CLUBS OF 0 ADDED 1 OR MORE NEW<br>MEMBERS | GENDER DISTRIBUTION   |             |   |
|------------------|---|---------------------------------------------|-----------------------|-------------|---|
|                  |   |                                             | MALE                  | 0 (100.00%) |   |
|                  |   |                                             | FEMALE                | 0 (100.00%) |   |
| DROPPED MEMBERS  |   |                                             |                       |             |   |
| DECEASED         | 0 | CLICK HERE FOR HEALTH                       |                       |             |   |
| CLUB CANCELLED 0 |   | ASSESSMENT DATA                             | FAMILY UNIT MEMBERS   |             | 0 |
| OTHER (          | 0 |                                             | HEAD OF HOUSEHOLD     |             |   |
| TOTAL            | 0 |                                             | NON-HEAD OF HOUSEHOLD |             |   |